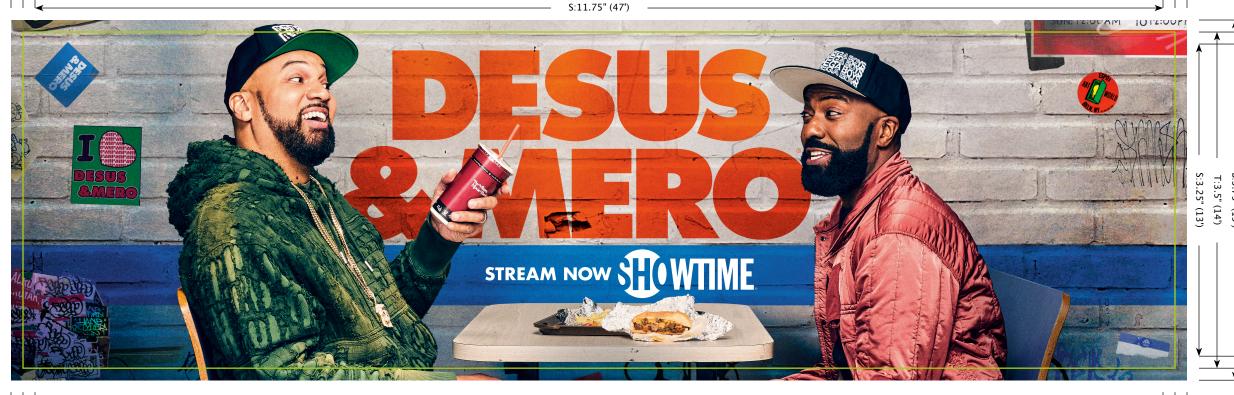

B:12.25" (49') T:12" (48')

> P21-25062-ADV01 DM S4 14x48 January 6, 2022 11:17 AM

Inks: Cyan, Magenta, Yellow, Black

Fonts: Helvetica Neue LT Std (47

Light Condensed), Helvetica (Bold)

BELOW DOES NOT PRINT

Job #: P21-25062-ADV01 Project Name: DM S4 14x48 Stream Now

File Name: P21-25062-ADV01\_DM\_S4\_14x48.indd

Studio Artist: Debbie Tobias P&D Producer Sam Park Station Name: X-Tobias, Debbie (2) Last Save: 1-6-2022 11:17 AM Last Print: 1-6-2022 11:17 AM Line Screen: None Gutter: None Job Status: Mechanical Printed @: None PDF Comp.: Acrobat 4.0

2.08% Built At Output At 4800% Scale 1" = 48"

Final Size 3.75" h x 12.25" w 15' h x 49' w Bleed:

3.5" h x 12" w 14' h x 48' w Trim: 3.5" h x 12" w Viewing: 14' h x 48' w 3.25" h x 11.75" w 13' h x 47' w

Images: Link Name: DM\_S4\_KA02\